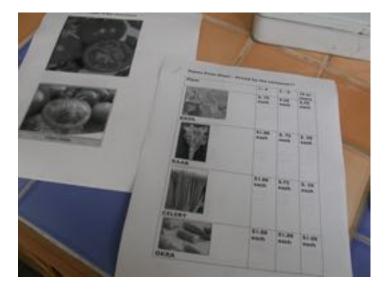

LABEL YOUR PLANTS - You'll find yellow and green dots and labels on the payment table to individually label your selections.

A Plant Variety Guide is linked below, is on my website and posted in the greenhouse.

## 3**.Pay.**

Place your name, date, selections and total price on the Sales Record. Place your money in the Money Box

1-5 plants, \$1.50 each6 to 11 plants, \$1.25 each12 or more plants, \$1.00 eachPlant "packs" of multiples \$5.00