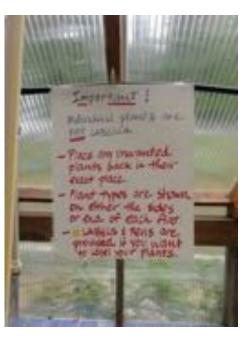

### Sara's Sanity Shack 2019 Plant Sale Self-Service Guide, Benfield Farm

IMPORTANT - <u>Only TRAYS are labeled</u> and beware, old labels may still be on individual pots - ignore and/or cover them up! If a label is at the head of a row, the entire row is that variety. <u>Pick and replace carefully</u>.